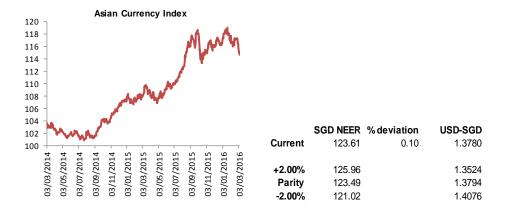

#### **Asian FX**

- Asian currencies may attempt to benefit further from the vulnerable broad dollar with the ACI (Asian Currency Index) expected to continue heading south for the 7<sup>th</sup> consecutive session with our Asian FX Heat Map concurring. Notably, the softer USD-CNY mid-points may also engender marginal positivity towards the regional currencies.
- Today, the USD-CNY mid-point was fixed lower at 6.5113 compared to 6.5284 last Friday. This essentially leaves the CFETS RMB Index unchanged on the day at 99.16, slightly firmer than implied by movements in the basket's

constituent currencies.

This morning, the **SGD NEER** is still circulating above its perceived parity (1.3794) at around +0.15%. Note that the recent firming of the SGD NEER has been primarily a reaction to overall USD and the JPY weakness and not borne out of any renewed discretionary optimism towards the SGD. NEER-implied USD-SGD thresholds are lower on the day and at current levels, expect some support for the USD-SGD corresponding to +0.5% at 1.3659.