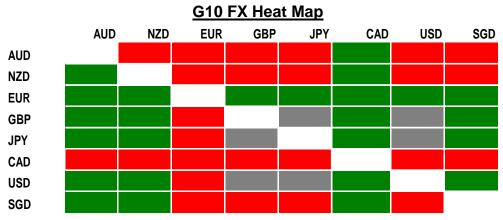

#### **Asian FX**

- Asian currencies may attempt to benefit further from the vulnerable broad dollar with the ACI (Asian Currency Index) expected to continue heading south for the 7<sup>th</sup> consecutive session with our Asian FX Heat Map concurring. Notably, the softer USD-CNY mid-points may also engender marginal positivity towards the regional currencies.
- Today, the USD-CNY mid-point was fixed lower at 6.5113 compared to 6.5284 last Friday. This essentially leaves the CFETS RMB Index unchanged on the day at 99.16, slightly firmer than implied by movements in the basket's

#### **Asia FX Heat Map** USD JPY CNY SGD MYR KRW TWD THB PHP INR IDR USD JPY CNY SGD MYR KRW TWD THB PHP INR IDR

Source: OCBC Bank