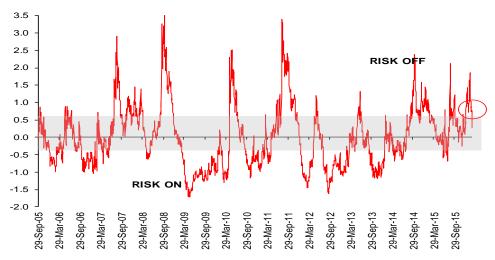

### FX Themes/Strategy/Trading Ideas - The week ahead

- Despite firmer UST yields, the dollar retreated against the majors post-NFP as investors dwelled on the surprise Feb -0.1% mom contraction in average hourly earnings and ignored the better than expected headline NFP of +242k. This mood may prevail at the onset of the week with positive investor sentiment (note positive US equities and commodities) channeling interest towards the other majors instead. However, China's slightly lower growth projection of 6.5-7.0% over the next five years and less aggressive than expected 3% fiscal deficit target may see risk taking behavior hesitate slightly.
- Meanwhile, markets may continue to be driven by a better risk complexion, with the US NFP numbers on balance deemed to be a net positive indication of the underlying US labor market. Elsewhere on the CFTC front, implied net large non-commercial as well as leveraged dollar longs increased in the latest week although we note that these numbers pre-dated last Fri's NFP numbers. Overall, investors may attempt to trade on the risk appetite dynamic in the short term. Note that the FXSI (FX Sentiment Index) stayed within Risk-Neutral territory for the 3<sup>rd</sup> consecutive session on Friday after dipping lower from Risk-Off territory in the earlier part of last week.
- This week, expect attention to be drawn towards the EUR with the ECB widely expected to enact further QE at its Thursday meeting via a further cut in its benchmark deposit rate and/or a further increase in is asset purchase program. Meanwhile, the Bank of Canada is expected to stand pat at 0.50% on Wednesday, while the RBNZ is also expected to keep its policy rate unchanged at 2.50% late Wednesday. In Asia, China is also expected to release it February foreign reserves number today. On the central bank front, BNM is not expected to alter its benchmark rate at 3.25% on Wednesday while the BOK is also expected to be static at 1.50% on Thursday.

## **FX Sentiment Index**

Source: OCBC Bank